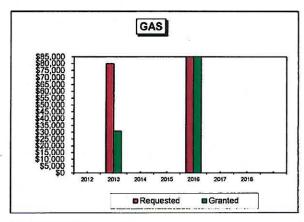

| 788,285              | 47.2      |

| Total Cases | \$ Amount<br>Requested | \$ Amount<br>Granted | % Granted |
|-------------|------------------------|----------------------|-----------|
| 2012        | 701,377                | 330,987              | 47.2      |
| 2013        | 885,159                | 443,850              | 50.1      |
| 2014        | 0                      | 0                    | 0.0       |
| 2015        | 0                      | 0                    | 0.0       |
| 2016        | 466,903                | 216,331              | 46.3      |
| 2017        | 0                      | 0                    | 0.0       |
| 2018        | 112,800                | 18,316               | 16.2      |
| Total       | 2,166,239              | 1,009,484            | 46.6      |



| Gas C | ases  | \$ Amount<br>Requested | \$ Amount<br>Granted | % Granted |
|-------|-------|------------------------|----------------------|-----------|
|       | 2012  | 0                      | 0                    | 0.0       |
|       | 2013  | 79,826                 | 30,658               | 38.4      |
|       | 2014  | 0                      | 0                    | 0.0       |
|       | 2015  | 0                      | 0                    | 0.0       |
|       | 2016  | 415,830                | 190,541              | 45.8      |
|       | 2017  | 0                      | 0                    | 0.0       |
|       | 2018_ | 0                      | 0                    | 0,0       |
| Total |       | 495,656                | 221,199              | 44.6      |

FIGURE NO. 2-3

#