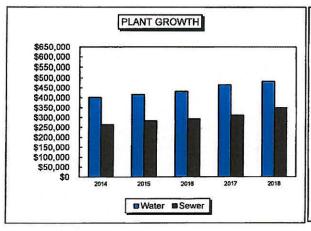

| W-560  | NR      |           |           |       |           |       |            |
|                                              |                                         |        |         |           |           |       |           |       |            |
| Total (41)                                   |                                         |        |         | \$389,709 | \$681,657 | 755   | 2,410     | 12    | 1          |

<sup>\*</sup> Company Certificate Cancelled, \*\* Transferred to another company/county

EO=Emergency Operator

N/R = No Report

<sup>(1)</sup> Ashe, Buncombe, Gaston, Henderson, and Transylvania

FIGURE NO. 7-5

### PLANT, REVENUE AND CUSTOMER GROWTH OF ALL REGULATED WATER & SEWER COMPANIES IN NORTH CAROLINA

For the Years 2014, 2015, 2016, 2017 and 2018







| - 18                             | <u>2014</u>   | 2015          | <u>2016</u>   | 2017          | 2018          |
|----------------------------------|---------------|---------------|---------------|---------------|---------------|
| Water:                           |               |               |               |               |               |
| Plant                            | \$401,440,819 | \$415,376,363 | \$430,200,431 | \$464,229,303 | \$482,079,923 |
| Revenues                         | \$99,969,977  | \$92,419,417  | \$84,072,712  | \$76,987,427  | \$75,652,184  |
| Customers                        | 119,407       | 118,770       | 116,365       | 119,850       | 121,444       |
|                                  |               |               |               |