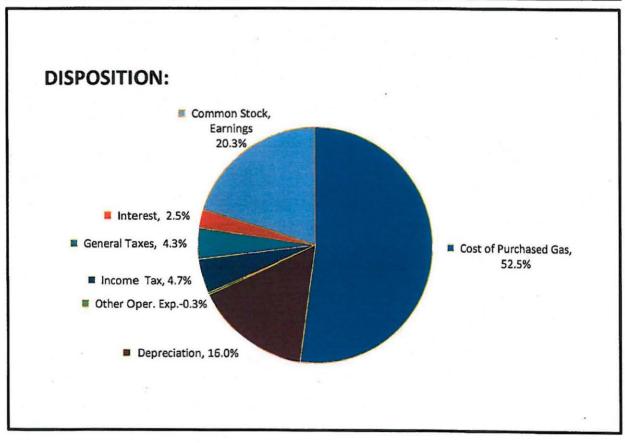

| 0%   |
| Depreciation & Amortization    | 6%   | 8%   | 8%   | 10%  | 10%  | 11%  | 11%  | 15%  | 16%  | 15%  | 16%  |
| Income Taxes                   | 4%   | 6%   | 5%   | 6%   | 6%   | 7%   | 6%   | 8%   | 8%   | 9%   | 5%   |
| General Taxes                  | 2%   | 3%   | 3%   | 3%   | 9%   | 3%   | 3%   | 4%   | 6%   | 4%   | 4%   |
| Interest & Preferred Dividends | -1%  | 5%   | 5%   | 4%   | 3%   | 3%   | 3%   | 4%   | 4%   | 3%   | 3%   |
| Common Stock Earnings          | 11%  | 11%  | 10%  | 14%  | 15%  | 17%  | 16%  | 20%  | 24%  | 23%  | 20%  |
| Total                          | 100% | 100% | 100% | 100% | 100% | 100% | 100% | 100% | 100% | 100% | 100% |

Figure No. 5-14

Source and Disposition of the Revenue Dollar

Gas Companies (North Carolina Data Only) for 2018





### FIGURE NO. 5-15A CLASS A GAS COMPANIES

### INCOME STATEMENT, BALANCE SHEET, AND CUSTOMER STATISTICS For the Years 2014, 2015, 2016, 2017 and 2018

| ПЕМ                                                |     | 2014        | Ι   | 2015      |    | 2016      |          | 2017      |    | 2018      | % Change<br>2017-2018 |
|----------------------------------------------------|-----|-------------|-----|-----------|----|-----------|----------|-----------|----|-----------|-----------------------|
| Number of Companies Regulated                      |     |             | 4   | 4         | +  | 4         | $\vdash$ | 4         |    | 4         | 2027 2020             |
| Number Included in This Data                       |     | 2           | 2   | 2         |    | 2         | 1        | 2