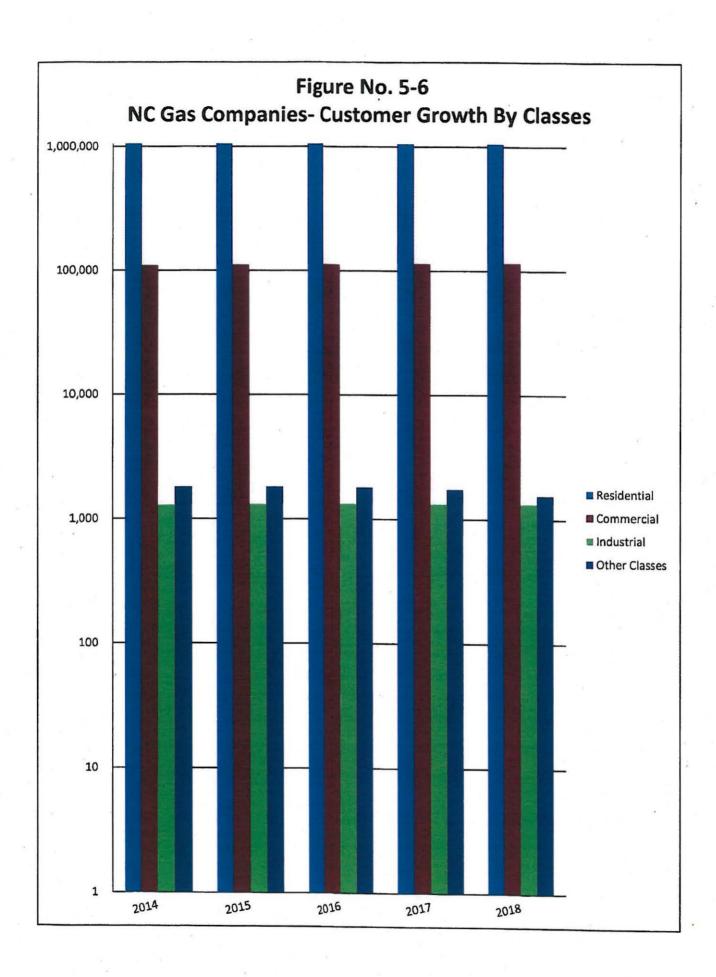

1,157,454   | 112,649    | 1,330      | 1,804    | 1,273,237                     | 2.0 %            |
| 2017      | 1,180,028   | 114,130    | 1,332      | 1,744    | 1,297,234                     |                  |
| 2018      | 1,204,753   | 115,676    | 1,342      | 1,557    | 1,323,328                     | 1.9 %            |
| Percent   |             |            |            | 2,557    | 1,020,020                     | 2.0 %            |
| Change    |             |            |            |          |                               |                  |
| 2018 over |             |            |            |          | <del></del>                   | 11               |
| 2017      | 2.1 %       | 1.4 %      | 0.8 %      | (10.7) % | 2.0 %                         |                  |





## FIGURE NO. 5-8 A

## Summary of Natural Gas Deliveries of Dekatherms, Revenues and Customers by Classification With Percent of Totals Shown Calendar Years 2013, 2014, 2015, 2016, 2017 and 2018

|