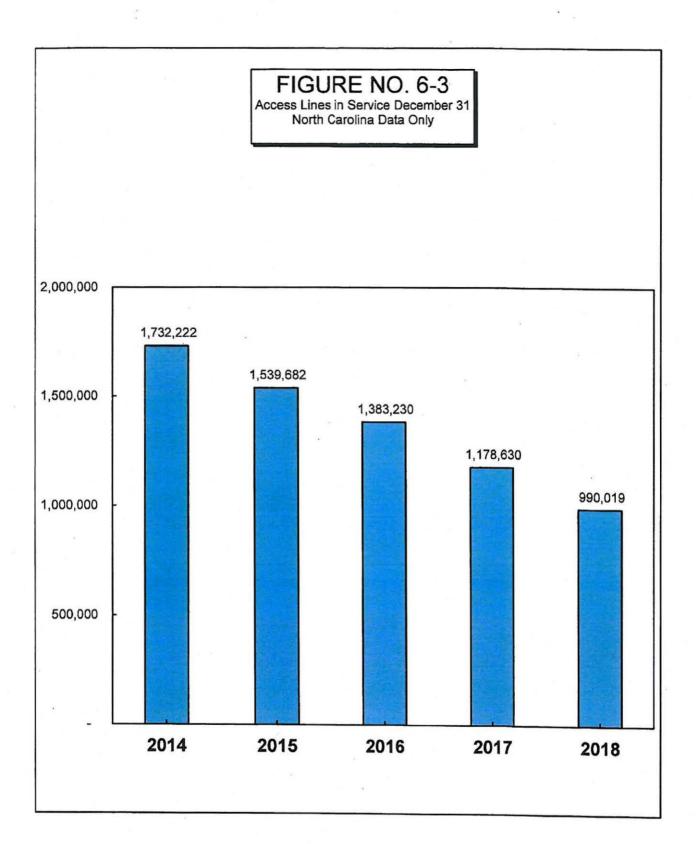

69,382,000             | 66,872,000 | 61,535,000 | 55,786,000 | 53,026,000 |  |  |  |  |

| North Carolina as % of |      |      |      |      |      |
|------------------------|------|------|------|------|------|
| United States Total    | 2.5% | 2.3% | 2.2% | 2.1% | 1.9% |

<sup>&</sup>lt;sup>1</sup> Verizon transferred to Frontier (except the Knotts Island Exchange).

<sup>&</sup>lt;sup>2</sup> Verizon Knotts Island Exchange only.

<sup>&</sup>lt;sup>3</sup> Access Lines were revised using the Public Staff Phone Development Report for the current year.

<sup>&</sup>lt;sup>4</sup> United States Totals from FCC's Industry Analysis and Technology Division, Wireline Competition Bureau: IATD Data & Statistical Reports: Table 1.

<sup>\*</sup> Website not updated at the time of this report



Access Lines include Residential and Business

**VII. WATER AND SEWER INDUSTRY** 

#### A. GENERAL COMMENTS

As of December 31, 2018, there were approximately 1,683 regulated water and sewer systems in North Carolina owned by 102 companies as reported on the 2018 annual reports. These are comprised of 1,391 water and 292 sewer systems. The Commission also regulated 1,432 water and sewer resellers. Water and sewer resellers were not required to file annual reports. The General Statutes of North Carolina provide in part that anyone owning or operating facilities for furnishing water and sewer service to the public for compensation is a public utility, except when such person's sole operation consists of selling water to fewer than fifteen residential customers.

Figure Nos. 7-1 and 7-2 pro