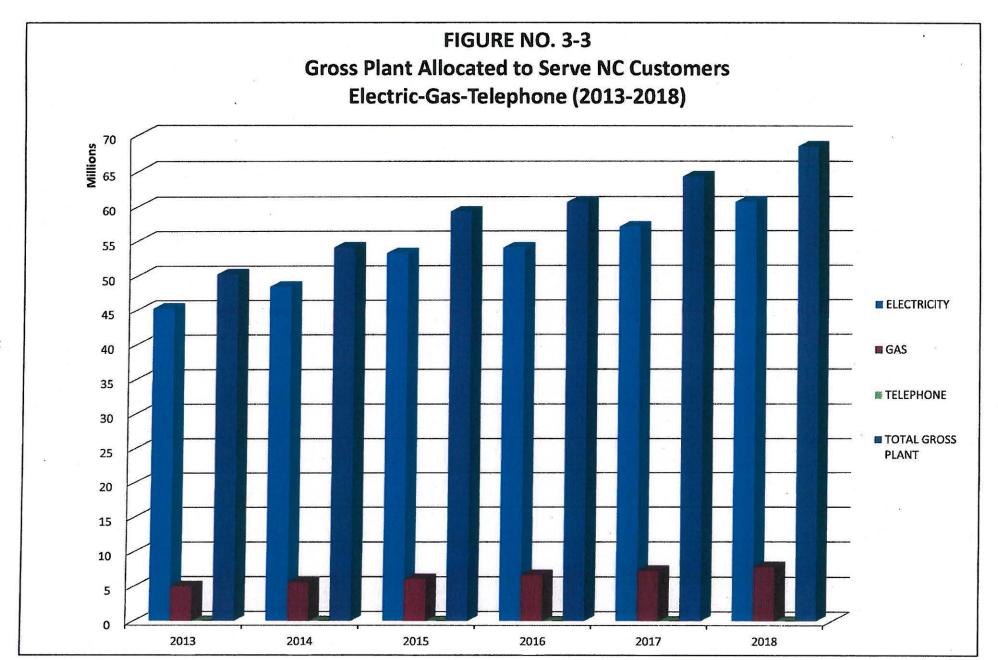

| 11    |
| ELECTRIC RESELLER                 | 48    |
| FERRIES                           | 8     |
| NATURAL GAS:                      |       |
| LOCAL DISTRIBUTION COMPANIES      | 7     |
| INTRASTATE PIPELINE               |       |
| MOTOR CARRIERS OF HOUSEHOLD GOODS | 317   |
| SMALL POWER PRODUCERS             | 1096  |
| TELEPHONE:                        |       |
| COMPETING LOCAL PROVIDERS         | 122   |
| INCUMBENT LOCAL PROVIDERS         | 58    |
| LONG DISTANCE CARRIERS            | 109   |
| PAYPHONE SERVICE PROVIDERS        | 31    |
| SHARED TENANT SERVICES            | 12    |
| WATER / WASTEWATER                | 111   |
| WATER RESELLER                    | 1412  |
| TOTAL                             | 3,390 |
|                                   |       |



IV. ELECTRIC POWER INDUSTRY



SERVICE TERRITORIES (counties served)

Duke Energy Carolinas

Duke Energy Progress

Duke Energy Carolinas/
Duke Energy Progress overlapping counties

Dominion Energy North Carolina
Dominion Energy North Carolina/

Duke Energy Progress overlapping counties



### **North Carolina Public Power Communities**



- Interstate 42
- Interstate 74

#### TEMA Directorate Districts

District 2
Halifax Electric Membership Corporation
Lumbée Fliver Electric Membership Corporation
Mecklenburg Electric Scoperative
Northern Neck Electric Coeperative
Predmont Electric Membership Corporation
Prince George Electric Coeperative
Roanoke Electric Membership Corporation
South River Besting Membership Corporation
South Siver Hesting Membership Corporation
Fin Gounty Electric Memb