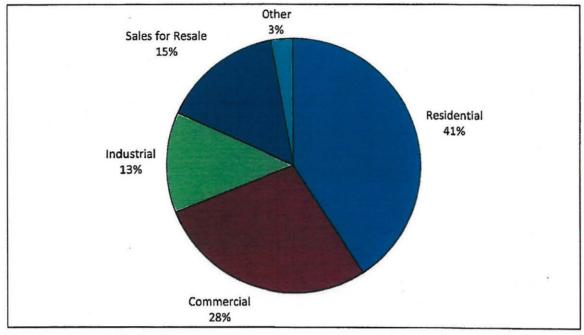

1st     | 19th    | 15th    | 13th      | 8th       | 8th      | 19th     | 21st     | 14th     | 13th     | 8th       | 10th     | 20th      |
| (Low to High)<br>(50 States & DC)                    | lowest  | lowest  | lowest   | lowest   | lowest   | lowest   | lowest  | lowest  | lowest    | lowest    | lowest   | lowest   | lowest   | lowest   | lowest   | lowest    | lowest   | lowest    |
| % U.S. Average<br>Higher/Lower(-)<br>Than NC Average | 16.72%  | 21.39%  | 21.39%   | 20.70%   | 26.36%   | 17.08%   | 20.44%  | 24.87%  | 24.21%    | 28.53%    | 29.99%   | 21.14%   | 21.93%   | 26.50%   | 25.63%   | 30.26%    | 31.53%   | 22.93%    |

Source: "Typical Electric Bills" for applicable years--Edison Electric Institute book

Source and Disposition of the Operating Revenue Dollar







#### 2018

## SOURCE AND DISPOSITION OF THE OPERATING REVENUE DOLLAR MAJOR ELECTRIC COMPANIES

## NORTH CAROLINA OPERATIONS ONLY (DOLLARS IN 000's)

| SOURCE:               | REVENUE      | % OF TOTAL |
|-----------------------|--------------|------------|
| Residential           | \$4,322,421  | 40.82%     |
| Commercial            | \$2,987,930  | 28.22%     |
| Industrial            | \$1,347,330  | 12.73%     |
| Sales for Resale      | \$1,645,234  | 15.54%     |
| Other                 | \$284,799    | 2.69%      |
| Total                 | \$10,587,714 | 100.00%    |
|                       |              |            |
| DISPOSITION:          |              |            |
| Fuel Costs            | 2,494,191    | 23.56%     |
| Purchased Power       | 1,015,775    | 9.59%      |