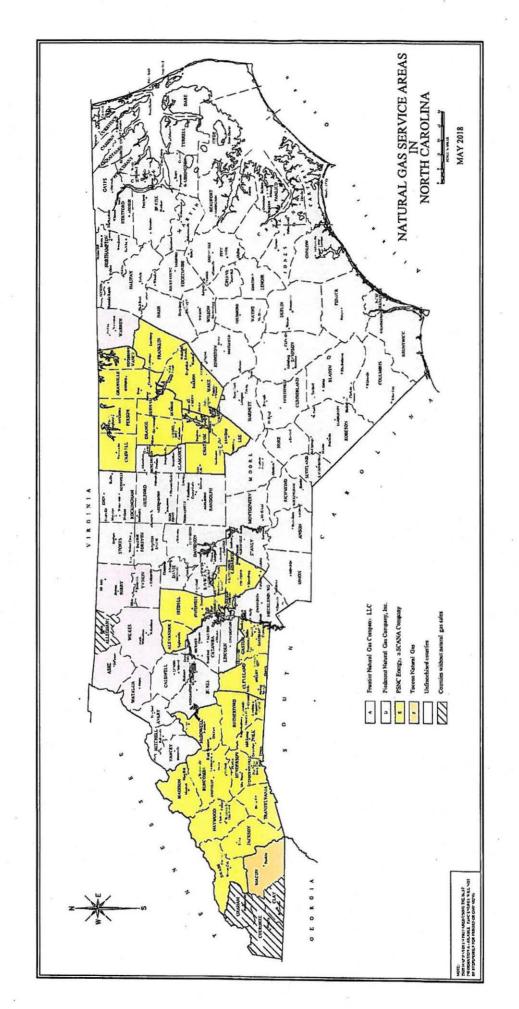

chart reflecting both the source and disposition of the gas revenue dollar for the years 2008 through 2018. In Figure No. 5-14 this same information is illustrated in pie charts for both the source and disposition of the gas revenue dollar for 2018.

## H. STATISTICAL SUMMARY DATA

The total gross operating revenues for the Class A natural gas North Carolina companies was approximately \$1.4 billion in 2018. Operating expenses including taxes increased 5.2% in 2018.

The average number of full-time employees in 2018 totaled 2,156 a decrease of 59 people or 2.8% from 2017. The total wages paid these employees equaled \$147.6 million; a 8.7% decrease from the previous year.

Figure No. 5-15 A, B and C has additional financial and operating statistical data for the years 2014 through 2018.



## FIGURE NO. 5-2 NORTH CAROLINA GAS COMPANIES As of December 31, 2018

cardinal extension company, LLC c/o Public Service GAS Company of NC, INC. P. O. BOX 1398 GASTONIA, NORTH CAROLINA 28053-1398

FRONTIER NATURAL GAS COMPANY, LLC 110 PGW Drive ELKIN, NORTH CAROLINA 28621-8921

MUNICIPAL GAS AUTHORITY OF GEORGIA/
CITY OF TOCCOA, GEORGIA
c/o CITY OF TOCCOA
P. O. Box 579
Toccoa, GA 30577-1409

P. O. BOX 33068 CHARLOTTE, NORTH CAROLINA 28233-3068

PUBLIC SERVICE COMPANY OF
NORTH CAROLINA, INC.
P. O. BOX 1398
GASTONIA, NORTH CAROLINA 28053-1398

# FIGURE NO. 5-3 NORTH CAROLINA MUNICIPAL GAS SYSTEMS As of December 31, 2018

City of Bessemer City 123 West Virginia Avenue Bessemer City, North Carolina 28016-2373

> P. O. Box 1847 Greenville, North Carolina 27834

City of Kings Mountain
P. O.