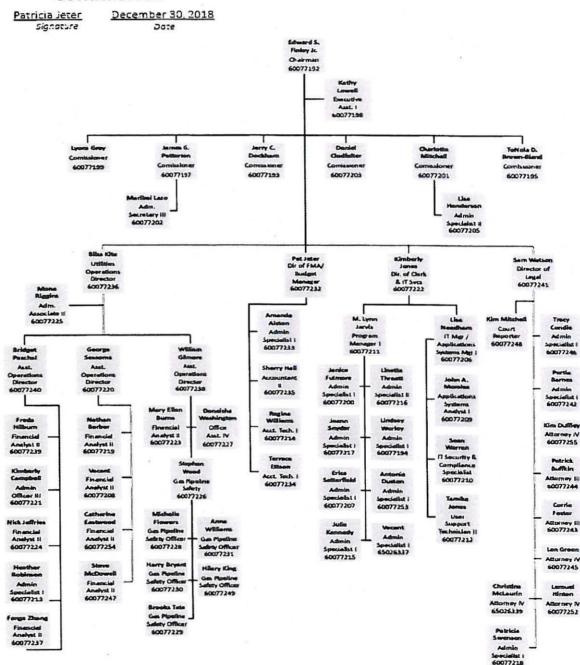

#### A. COMMISSION STAFF AND ORGANIZATION CHART

There were seven Commissioners and 60 Commission Staff positions as of December 30, 2018. Commissioners are appointed by the Governor subject to the confirmation by the General Assembly by joint resolution.

### NORTH CAROLINA UTILITIES COMMISSION COMMISSION STAFF

Commissioners and Division Personnel as of December 30, 2018

#### Commissioners

Edward S. Finley, Jr., Chairman

ToNola D. Brown-Bland Commissioner Jerry C. Dockham Commissioner

Lyons Gray Commissioner

James G. Patterson Commissioner

Charlotte Mitchell
Commissioner

Daniel Clodfelter Commissioner

#### **Chief Clerk and Division Directors**

| Chief Clerk                       | Lynn Jarvis    |
|-----------------------------------|----------------|
| Legal and Administration Division | Sam Watson     |
| Operations Division               | Bliss Kite     |
| Fiscal Management Division        | Patricia Jeter |

## FIGURE NO. 1-1 COMMISSION STAFF-ORGANIZATION CHART December 30, 2018