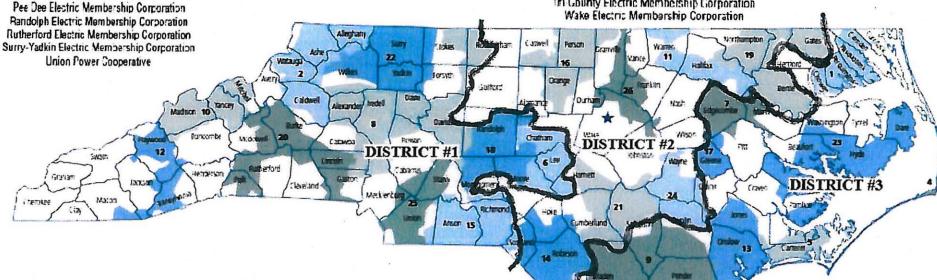

RRITORIES (counties served)

Duke Energy Carolinas

Duke Energy Progress

Duke Energy Carolinas/
Duke Energy Progress overlapping counties

Dominion Energy North Carolina
Dominion Energy North Carolina/

Duke Energy Progress overlapping counties



### **North Carolina Public Power Communities**



- Interstate 42
- Interstate 74

#### TEMA Directorate Districts

District 2
Halifax Electric Membership Corporation
Lumbée Fliver Electric Membership Corporation
Mecklenburg Electric Scoperative
Northern Neck Electric Coeperative
Predmont Electric Membership Corporation
Prince George Electric Coeperative
Roanoke Electric Membership Corporation
South River Besting Membership Corporation
South Siver Hesting Membership Corporation
Fin Gounty Electric Membership Corporation
Membership Forporation



- 1 Albemarle Hertford
- 2 Blue Ridge Lenoir
- 3 Brurswick Shallotte
- 4 Cape Hatteras Buxton -
- 5 Careret-Craven Morehead Cty

District 1

**BARC Slectric Guoperative** 

Blue Ridge Electric Membership Corporation

Central Electric Membership Corporation

EnergyUnited Electric Membership Corporation

French Broad Electric Membership Corporation

Haywood Electric Membership Corporation

- 6 Central Santord
- 7 Edgecombe-Martin County Tarboro

8 EnergyUnited - Statesville

**Electric Cooperative Territories** 

- 9 Four County Burgaw
- 10 French Broad Marshall
- 11 Halifax Enfield
- 12 Haywood Waynesville
- 13 Jones-Onslow Jacksonville
- 14 Lumbee River Red Springs
- 15 Pee Dee Wadesboro

- 16 Piedmont Fillsborough
- 17 Pitt & Greene Farmville
- 18 Randolph Asheboro
- 19 Roancke Ahoskie