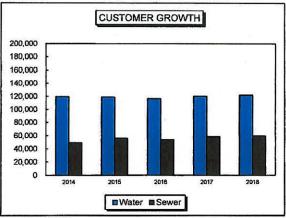

| W-560  | NR      |           |           |       |           |       |            |
|                                              |                                         |        |         |           |           |       |           |       |            |
| Total (41)                                   |                                         |        |         | \$389,709 | \$681,657 | 755   | 2,410     | 12    | 1          |

<sup>\*</sup> Company Certificate Cancelled, \*\* Transferred to another company/county

EO=Emergency Operator

N/R = No Report

<sup>(1)</sup> Ashe, Buncombe, Gaston, Henderson, and Transylvania

FIGURE NO. 7-5

### PLANT, REVENUE AND CUSTOMER GROWTH OF ALL REGULATED WATER & SEWER COMPANIES IN NORTH CAROLINA

For the Years 2014, 2015, 2016, 2017 and 2018







| - 18                             | <u>2014</u>   | 2015          | <u>2016</u>   | 2017          | 2018          |
|----------------------------------|---------------|---------------|---------------|---------------|---------------|
| Water:                           |               |               |               |               |               |
| Plant                            | \$401,440,819 | \$415,376,363 | \$430,200,431 | \$464,229,303 | \$482,079,923 |
| Revenues                         | \$99,969,977  | \$92,419,417  | \$84,072,712  | \$76,987,427  | \$75,652,184  |
| Customers                        | 119,407       | 118,770       | 116,365       | 119,850       | 121,444       |
|                                  |               |               |               |