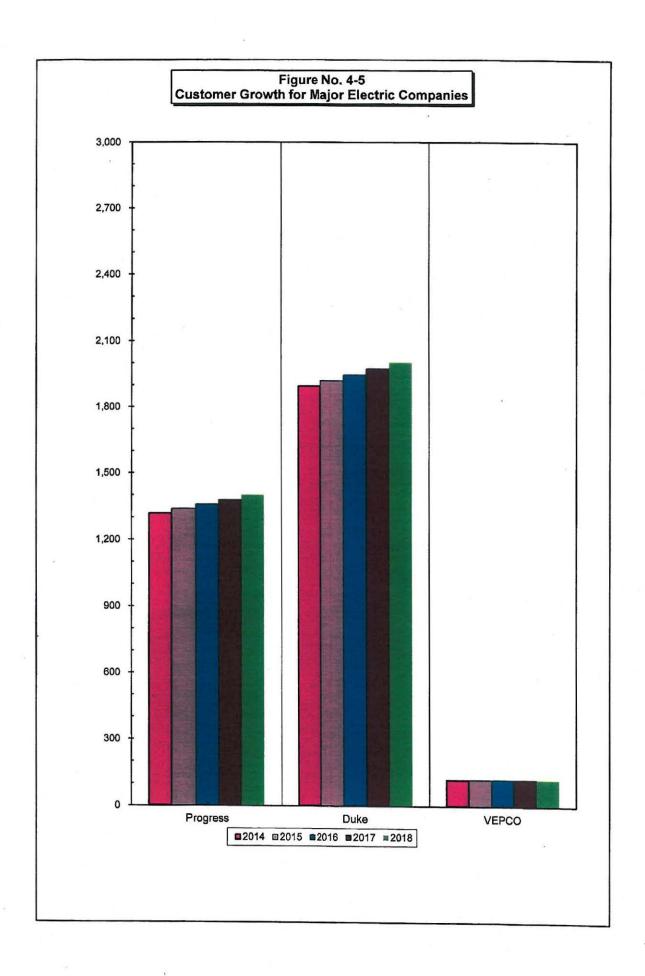

-14(a), (b), and (c), the total operating revenues for North Carolina operations for the major electric utilities increased 4.0% in 2018 compared to 2017.

North Carolina net operating income for the major electric companies increased 1.8% in 2018 over 2017. Total company net income available for common shareholders of the major companies was \$11,084,129 for 2018 compared to \$11,855,997 for 2017. The number of common shares outstanding at year-end was 274,723,000 in 2018. The average earnings per share (year-end outstanding) at December 31, 2018, were \$40.35.

Total salaries and wages paid North Carolina employees by major companies for 2018 was \$1,722,669, an increase of 6.8% from 2017. In 2018 the number of employees residing in North Carolina was 15,155 compared to 14,192 in 2017.



#### Average Annual Residential Consumption (kWh/Customer)

### 2014, 2015, 2016, 2017, and 2018 (Three Privately Owned Major Utilities Only)

| UTILITIES                                               | 2014   | 2015   | 2016   | 2017   | 2018   |
|---------------------------------------------------------|--------|--------|--------|--------|--------|
| N.C. Statewide Average                                  | 13,632 | 13,356 | 13,212 | 12,504 | 13,548 |
| N.C. (Charlotte & Raleigh)(a)                           | 13,645 | 13,253 | 13,294 | 12,557 | 13,506 |
| S.C. (Columbia & Charleston)(b)                         | 13,887 | 13,361 | 13,430 | 12,652 | 13,481 |
| U. S. Average                                           | 10,932 | 10,812 | 10,764 | 10,399 | 10,972 |
| N.C. (Charlotte & Ralei