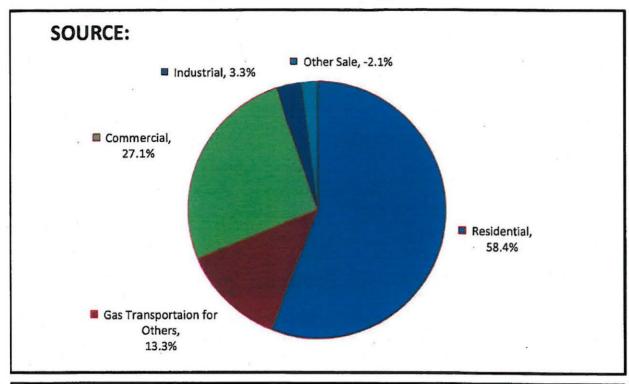

%   | 0%   |
| Depreciation & Amortization    | 6%   | 8%   | 8%   | 10%  | 10%  | 11%  | 11%  | 15%  | 16%  | 15%  | 16%  |
| Income Taxes                   | 4%   | 6%   | 5%   | 6%   | 6%   | 7%   | 6%   | 8%   | 8%   | 9%   | 5%   |
| General Taxes                  | 2%   | 3%   | 3%   | 3%   | 9%   | 3%   | 3%   | 4%   | 6%   | 4%   | 4%   |
| Interest & Preferred Dividends | -1%  | 5%   | 5%   | 4%   | 3%   | 3%   | 3%   | 4%   | 4%   | 3%   | 3%   |
| Common Stock Earnings          | 11%  | 11%  | 10%  | 14%  | 15%  | 17%  | 16%  | 20%  | 24%  | 23%  | 20%  |
| Total                          | 100% | 100% | 100% | 100% | 100% | 100% | 100% | 100% | 100% | 100% | 100% |

Figure No. 5-14

Source and Disposition of the Revenue Dollar

Gas Companies (North Carolina Data Only) for 2018





### FIGURE NO. 5-15A CLASS A GAS COMPANIES

### INCOME STATEMENT, BALANCE SHEET, AND CUSTOMER STATISTICS For the Years 2014, 2015, 2016, 2017 and 2018

| ПЕМ                                                |     | 2014        | Ι   | 2015      |    | 2016      |          | 2017      |    | 2018      | % Change<br>2017-2018 |
|----------------------------------------------------|-----|-------------|-----|-----------|----|-----------|----------|-----------|----|-----------|-----------------------|
| Number of Companies Regulated                      |     |             | 4   | 4         | +  | 4         | $\vdash$ | 4         |    | 4         | 2027 2020             |
| Number Included in This Data                       |     | 2           | 2   | 2         |    | 2         | 1        | 2