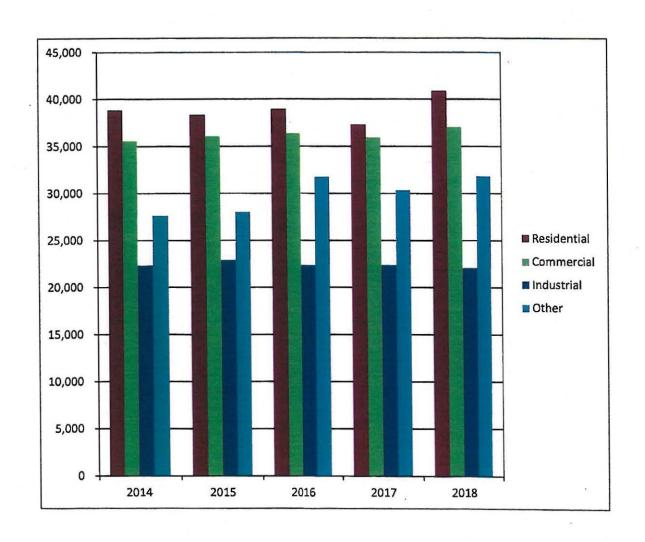

-------|---------|---------|
| Class        | 2014                                               | 2015    | 2016    | 2017    | 2018    |
| Residential  | 38,812                                             | 38,340  | 38,948  | 37,281  | 40,876  |
| Commercial · | 35,573                                             | 36,071  | 36,373  | 35,936  | 37,068  |
| Industrial   | 22,366                                             | 22,940  | 22,386  | 22,394  | 22,092  |
| Other        | 27,646                                             | 28,057  | 31,767  | 30,340  | 31,846  |
| Total        | 124,397                                            | 125,408 | 129,474 | 125,951 | 131,882 |
| % Change     |                                                    | 0.8%    | 3.2%    | -2.7%   | 4.7%    |



## FIGURE NO. 4-14A

## MAJOR ELECTRIC COMPANIES--NORTH CAROLINA DATA AND SELECTED SYSTEMWIDE DATA

Income Statement, Balance Sheet, and Other Statistical Items (Dollars in 000s)

For the Years 2014, 2015, 2016, 2017 and 2018

| Item                                                 | 2014         | 2015         | 2016         | 2017         | 2018         | % Change<br>2017-2018 |
|------------------------------------------------------|--------------|--------------|--------------|--------------|--------------|-----------------------|
| No. of Companies Regulated and Included in this Data | 3            | 3            | 3            | 3            | 3            |                       |
| INCOME STATEMENT (NC ONLY):                          |              |              |              | 1