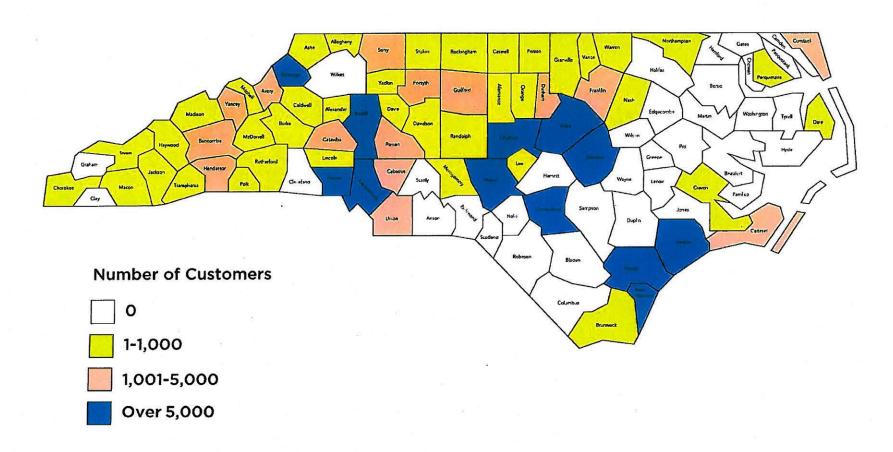

f regulated utility companies furnishing water and sewer service in North Carolina was 102, a decrease of companies from 2017, however, 41 of these companies did not file 2018 annual reports. The current companies operated 1,391 water systems and 292 sewer systems within the State, with the noncurrent companies' most recent data showing 12 water systems and 14 sewer systems. The current companies served 121,444 water and 59,2778 sewer customers and received \$126,928,911 in annual revenues, with

the noncurrent companies serving 3,165 customers and receiving annual revenues of \$1,071,366. Refer to Figure No. 7-3 for current companies, 7-4 for noncurrent and 7-5 for a graphic presentation.

## FIGURE NO. 7-1 DISTRIBUTION OF CUSTOMERS SERVED BY:

#### **REGULATED WATER & SEWER UTILITIES**



FIGURE NO. 7-2
DISTRIBUTION OF WATER AND SEWER UTILITIES BY COUNTIES AS OF DECEMBER 31, 2018

|                | Numb<br>of Custor |        | Number<br>of Systems |       |  |
|----------------|-------------------|--------|----------------------|-------|--|
| COUNTY         | Water             | Sewer  | Water                | Sewer |  |
| Alamance       | 518               | Jewei  | 7                    | Sewer |  |
| Alexander      | 185               | -      | 7                    |       |  |
| Alleghany      | 452               | 79     | 2                    |       |  |
| Ashe           | 455               | 208    | 2                    |       |  |
| Avery          | 1,892             | 1,930  | 4                    |       |  |
| Brunswick      | -,                | 795    |