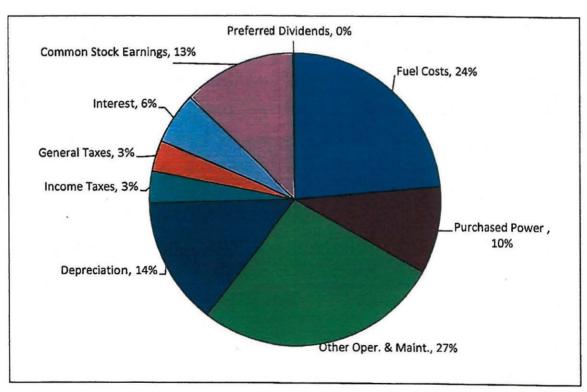

t     | 19th    | 15th    | 13th      | 8th       | 8th      | 19th     | 21st     | 14th     | 13th     | 8th       | 10th     | 20th      |
| (Low to High)<br>(50 States & DC)                    | lowest  | lowest  | lowest   | lowest   | lowest   | lowest   | lowest  | lowest  | lowest    | lowest    | lowest   | lowest   | lowest   | lowest   | lowest   | lowest    | lowest   | lowest    |
| % U.S. Average<br>Higher/Lower(-)<br>Than NC Average | 16.72%  | 21.39%  | 21.39%   | 20.70%   | 26.36%   | 17.08%   | 20.44%  | 24.87%  | 24.21%    | 28.53%    | 29.99%   | 21.14%   | 21.93%   | 26.50%   | 25.63%   | 30.26%    | 31.53%   | 22.93%    |

Source: "Typical Electric Bills" for applicable years--Edison Electric Institute book

Source and Disposition of the Operating Revenue Dollar







#### 2018

## SOURCE AND DISPOSITION OF THE OPERATING REVENUE DOLLAR MAJOR ELECTRIC COMPANIES

## NORTH CAROLINA OPERATIONS ONLY (DOLLARS IN 000's)

| SOURCE:               | REVENUE      | % OF TOTAL |
|-----------------------|--------------|------------|
| Residential           | \$4,322,421  | 40.82%     |
| Commercial            | \$2,987,930  | 28.22%     |
| Industrial            | \$1,347,330  | 12.73%     |
| Sales for Resale      | \$1,645,234  | 15.54%     |
| Other                 | \$284,799    | 2.69%      |
| Total                 | \$10,587,714 | 100.00%    |
|                       |              |            |
| DISPOSITION:          |              |            |
| Fuel Costs            | 2,494,191    | 23.56%     |
| Purchased Power       | 1,015,775    | 9.59%      |
|