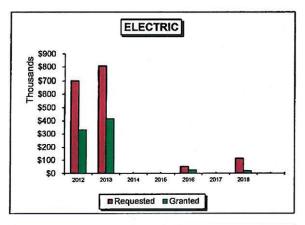

| 120       | 659     |
| Shared Tenant Service                       | 9         | 18      |
| Natural Gas                                 | 92        | 686     |
| Water / Wastewater, including Resellers     | 1,575     | 4,005   |
| Household Goods Movers                      | 263       | 1,076   |
| Payphone Service Providers                  | 18        | 83      |
| Other (Bus/Broker, Electric Merchant Plant, | 537       | 7,701   |
| EMC, Ferry, Small Power Producer, & Misc.)  |           |         |
| Total                                       | 3,213     | 16,943  |
|                                             |           |         |

FIGURE NO. 2-2

ELECTRIC AND GAS GENERAL RATE CASE DATA

AMOUNTS REQUESTED AND GRANTED (000's) FOR THE CALENDAR YEARS 2012-2018



| Electric Cases | \$ Amount<br>Requested | \$ Amount<br>Granted | % Granted |
|----------------|------------------------|----------------------|-----------|
| 2012           | 701,377                | 330,987              | 47.2      |
| 2013           | 805,333                | 413,192              | 51.3      |
| 2014           | 0                      | 0                    | 0.0       |
| 2015           | 0                      | 0                    | 0.0       |
| 2016           | 51,073                 | 25,790               | 50.5      |
| 2017           | 0                      | 0                    | 0.0       |
| 2018           | 112,800                | 18,316               | 16.2      |
| Total          | 1,670,583              | 788,285              | 47.2      |

| Total