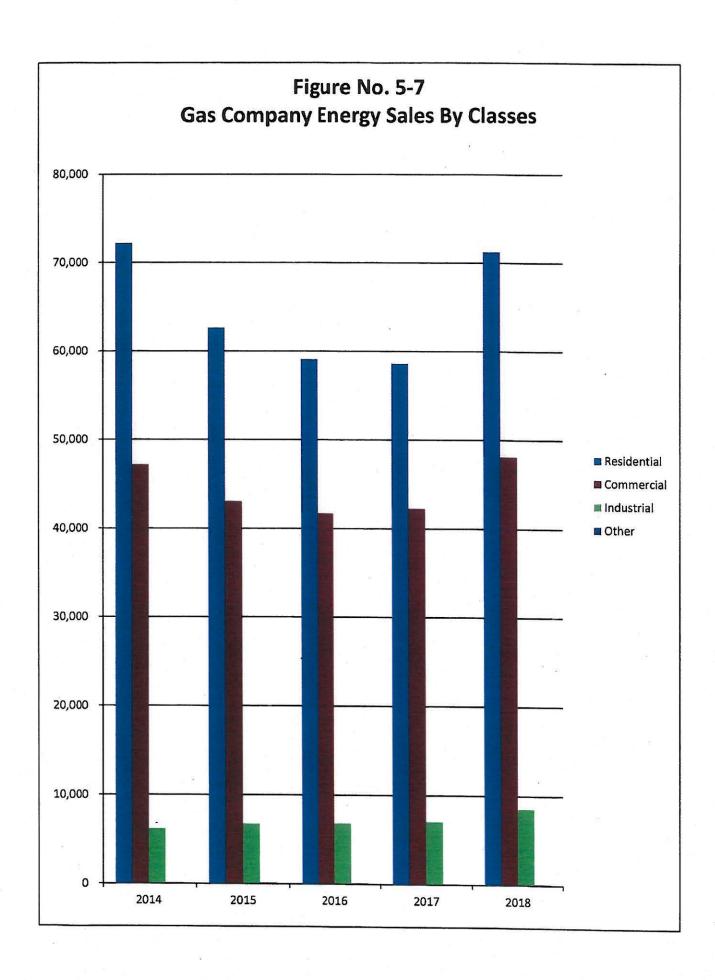

,157,454   | 112,649    | 1,330      | 1,804    | 1,273,237                     | 2.0 %            |
| 2017      | 1,180,028   | 114,130    | 1,332      | 1,744    | 1,297,234                     |                  |
| 2018      | 1,204,753   | 115,676    | 1,342      | 1,557    | 1,323,328                     | 1.9 %            |
| Percent   |             |            |            | 2,557    | 1,020,020                     | 2.0 %            |
| Change    |             |            |            |          |                               |                  |
| 2018 over |             |            |            |          | <del></del>                   | 11               |
| 2017      | 2.1 %       | 1.4 %      | 0.8 %      | (10.7) % | 2.0 %                         |                  |





## FIGURE NO. 5-8 A

## Summary of Natural Gas Deliveries of Dekatherms, Revenues and Customers by Classification With Percent of Totals Shown Calendar Years 2013, 2014, 2015, 2016, 2017 and 2018

|