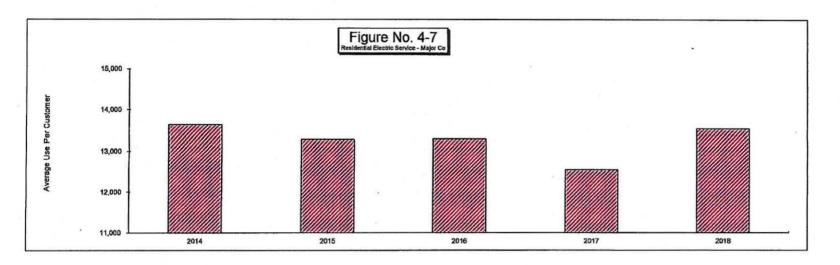

Higher than U.S. Average                                | 20.8%  | 24.7%  | 23.5%  | 22.7%  | 23.5%  |

- (a) Charlotte--Served by Duke Power Co.
  Raleigh--Served by Progress
  Simple average of the two used
- (b) Columbia & Charleston Served by S.C. Electric & Gas Co. Simple average of the two used

#### SOURCES:

- N.C. Statewide Average--Calculated From Table 5. U.S. Average Monthly Bill by Sector, Census Division and State, The Energy Information Administration web site.
- N.C. (Charlotte & Raleigh)--Computed from FERC Form No. 1: Annual Report of Major Electric Utilities Data
- S.C. (Columbia & Charleston)--S.C. Electric & Gas Co.
- U.S. Average--Calculated From Table 5. U.S. Average Monthly Bill by Sector, Census Division and State, The Energy Information Administration web site.



#### Average kWh Usage Per Customer and Cents Per kWh

| 2014   | 2015   | 2016   | 2017   | 2018   |
|--------|--------|--------|--------|--------|
| 13,630 | 13,280 | 13,299 | 12,553 | 13,550 |
| 10.55  | 10.78  | 10.57  | 10.29  | 10.57  |

#### Average Price of One kWh in Cents by Company

|          | 2014  | 2015  | 2016  | 2017  | 2018  |
|----------|-------|-------|-------|-------|-------|
| Progress | 10.55 | 11.01 | 10.78 | 10.37 | 11.12 |
| Duke     | 10.56 | 10.62 | 10.43 | 10.18 | 10.14 |
| VEPCO    | 10.44 | 10.63 | 10.47 | 10.86 | 10.94 |

## General Rate Increases Approved for Electric Companies For the Year 2018

| Company                    | Date<br>Filed | Docket<br>Number                       | Amount<br>Requested<br>(000s) | Amount<br>Approved<br>(000s) | % Approve