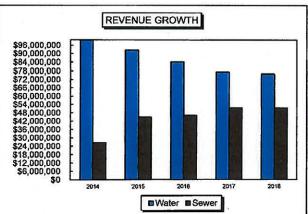

| W-560  | NR      |           |           |       |           |       |            |
|                                              |                                         |        |         |           |           |       |           |       |            |
| Total (41)                                   |                                         |        |         | \$389,709 | \$681,657 | 755   | 2,410     | 12    | 1          |

<sup>\*</sup> Company Certificate Cancelled, \*\* Transferred to another company/county

EO=Emergency Operator

N/R = No Report

<sup>(1)</sup> Ashe, Buncombe, Gaston, Henderson, and Transylvania

FIGURE NO. 7-5

### PLANT, REVENUE AND CUSTOMER GROWTH OF ALL REGULATED WATER & SEWER COMPANIES IN NORTH CAROLINA

For the Years 2014, 2015, 2016, 2017 and 2018







| - 18                             | <u>2014</u>   | 2015          | <u>2016</u>   | 2017          | 2018          |
|----------------------------------|---------------|---------------|---------------|---------------|---------------|
| Water:                           |               |               |               |               |               |
| Plant                            | \$401,440,819 | \$415,376,363 | \$430,200,431 | \$464,229,303 | \$482,079,923 |
| Revenues                         | \$99,969,977  | \$92,419,417  | \$84,072,712  | \$76,987,427  | \$75,652,184  |
| Customers                        | 119,407       | 118,770       | 116,365       | 119,850       | 121,444       |
|                                  |               |               |               |